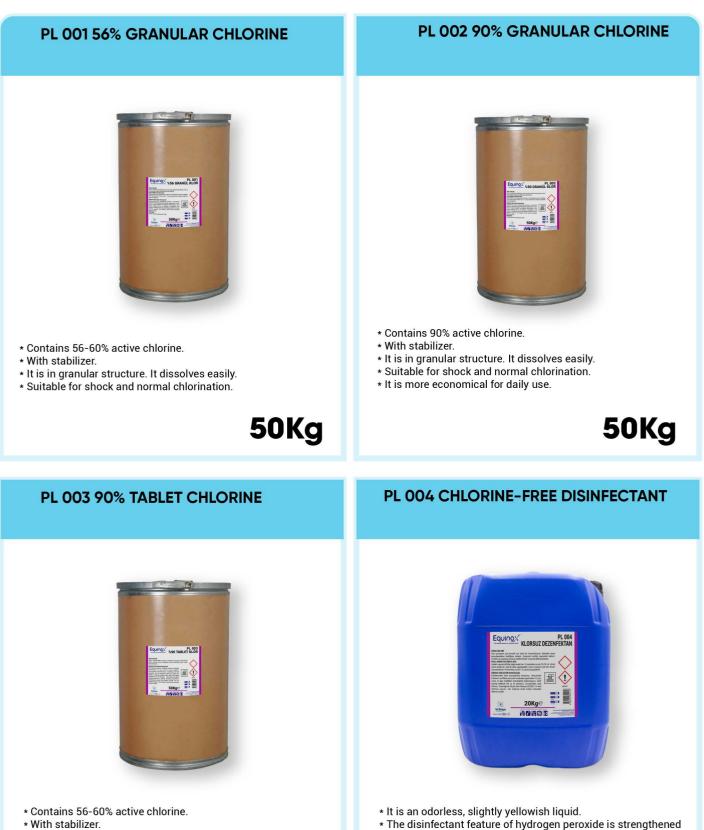

## 01 PL 001 56% GRANULAR CHLORINE PL 002 90% GRANULAR CHLORINE PL 003 90% TABLET CHLORINE PL 004 CHLORINE-FREE DISINFECTANT

- O2 PL 005 ALGAE INHIBITOR PL 006 POOL SHINER PL 007 PH REDUCER LIQUID PL 008 PH BOOSTER LIQUID
- PL 009 LIQUID FLOCCULANT
  PL 010 65% CALCIUM HYPOCHLORITE
  PL 012 15% LIQUID CHLORINE
  PL 013 ALGAE INHIBITOR
- O4PL 014 PH REDUCER POWDERPL 017 PH BOOSTER POWDERPL 018 FILTER CLEANER POWDER

**20Kg** 

- \* With stabilizer.
- \* It is in the form of tablets of 200 grams.
- \* It is suitable for use with a special dosing pump.

**50Kg** 

1

with colloidal silver.

\* With stabilizer.

PL 009 LIQUID FLOCCULANT