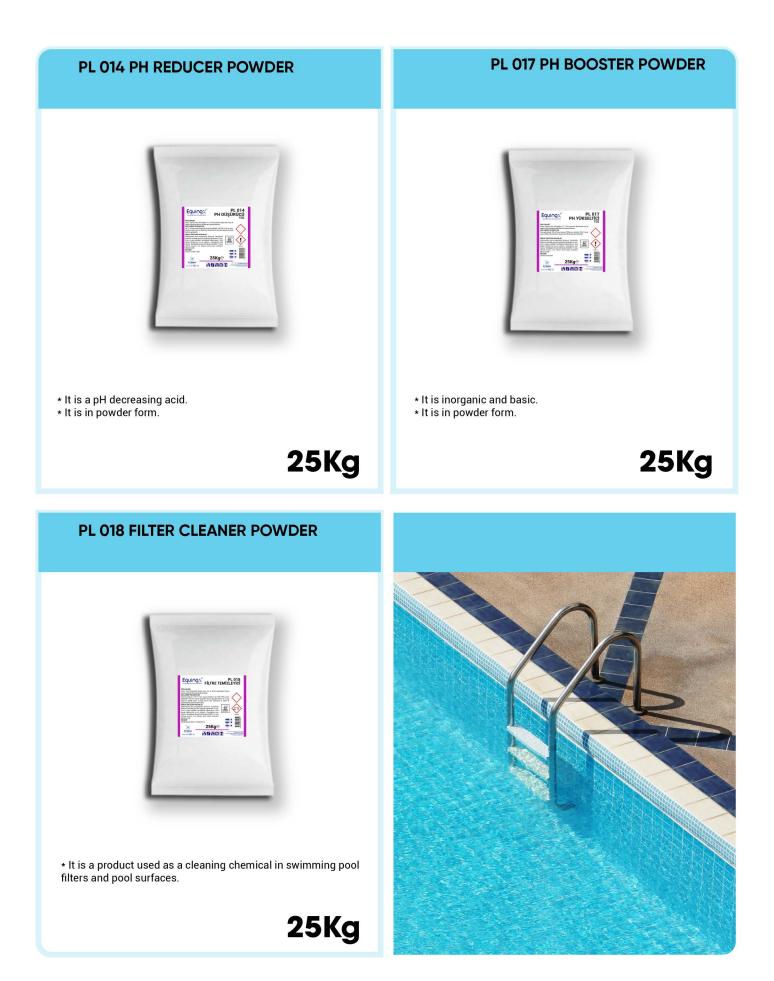

## 01 PL 001 56% GRANULAR CHLORINE PL 002 90% GRANULAR CHLORINE PL 003 90% TABLET CHLORINE PL 004 CHLORINE-FREE DISINFECTANT

- O2 PL 005 ALGAE INHIBITOR PL 006 POOL SHINER PL 007 PH REDUCER LIQUID PL 008 PH BOOSTER LIQUID
- PL 009 LIQUID FLOCCULANT
  PL 010 65% CALCIUM HYPOCHLORITE
  PL 012 15% LIQUID CHLORINE
  PL 013 ALGAE INHIBITOR
- O4PL 014 PH REDUCER POWDERPL 017 PH BOOSTER POWDERPL 018 FILTER CLEANER POWDER